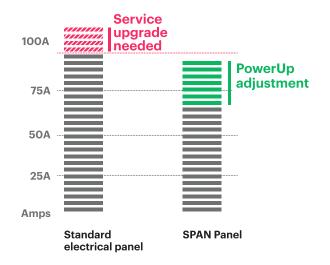

## Prepare your home for high-value upgrades

With SPAN PowerUp, smarter energy management from SPAN Panel makes home upgrades possible without the need for a costly electrical service upgrade.

Save when adding new HVAC systems, electric vehicle chargers, induction cooktops, and more to your home.

## SPAN PowerUp™

SPAN automatically adjusts loads in your home to stay within its service limits.^

Save money and months of valuable time using your home's existing electrical service.\*

<sup>^</sup> Requires qualification and enrollment in SPAN PowerUp to avoid a utility service upgrade

Results from an internal study of SPAN Panel managing backup load priorities in over 1,200 simulated outage situations.