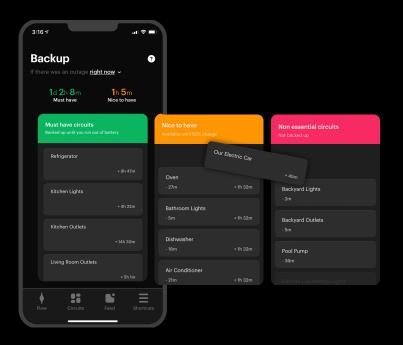

#### WHOLE-HOME BACKUP

Resilient backup with circuitlevel prioritization and estimated time remaining in the SPAN Home app

Partial-home backup with limited backup loads during an outage and no estimated time remaining

#### ENERGY INSIGHTS

360-degree view of your home's energy helps you save

No energy insights or estimated remaining backup

+ battery

Traditional panel

Limited backup duration

\$\$\$

Backup loads panel + installation costs + backup limitations