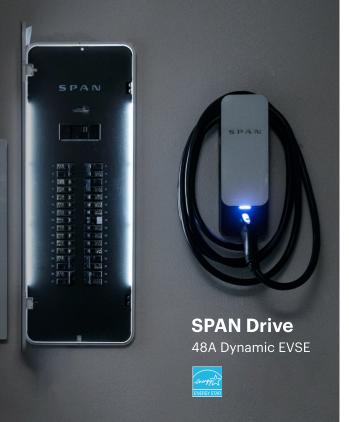

## Smarter. Faster. Nothing else like it.

SPAN Drive delivers fast, dynamic charging to any home. Compatible with all EVs using a J1772 connector—including Tesla.

## Faster than ever

Charge your vehicle at the fastest available speed and throttle down when needed.

## Convenient scheduling

Schedule your charge each day to optimize charging times that can save you money during peak hours.

Sold as a \$750 accessory to SPAN Panel<sup>+</sup>

"Alexa, ask SPAN what is using the most power right now."

<sup>\*</sup> SPAN Drive is sold exclusively as an accessory to SPAN Panel and is not supported as a standalone charger