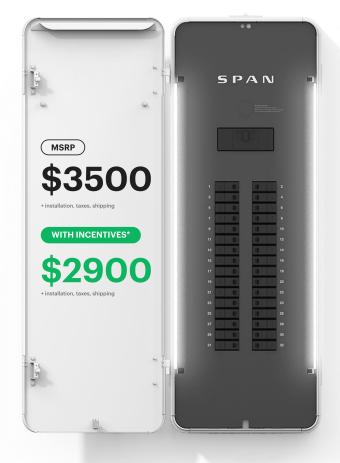

## Prepare your home for high-value upgrades

With SPAN PowerUp, smarter energy management from SPAN Panel makes home upgrades possible without the need for a costly electrical service upgrade.

Save when adding new HVAC systems, electric vehicle chargers, induction cooktops, and more to your home.

## SPAN PowerUp™

SPAN automatically adjusts loads in your home to stay within its service limits.^

Save money and months of valuable time using your home's existing electrical service.\*

<sup>\*</sup> Cost and time savings for utility service upgrades are site-specific and will vary. Check with your local utility ^ Requires qualification and enrollment in SPAN PowerUp to avoid a utility service upgrade.