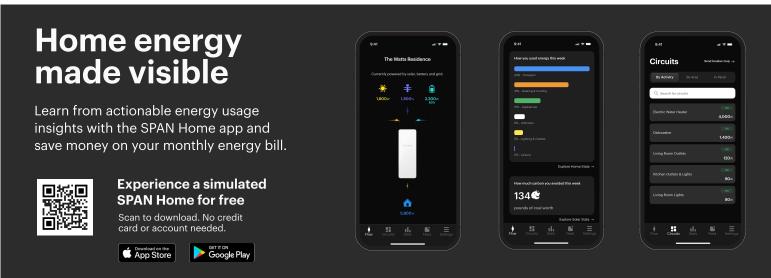

## Your intelligent command center for smarter homes

SPAN provides homeowners with maximum efficiency, total visibility, and real savings.

Knowledge is powerful. SPAN homeowners can save on their monthly energy bills by using data and insights from the SPAN Home® app to make smarter energy usage decisions.

## Save BIG on your energy bill

Reduce consumption and save money with real-time visibility and control using the SPAN Home app.