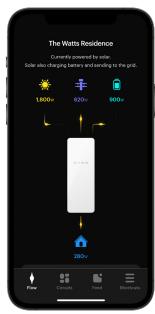

## Interact with the SPAN Home Experience Center via the SPAN Home app & in-person support from our leadership team.

- Experience a SPAN Home and view live data on circuit usage and energy consumption, solar production, battery backupstatus and much more
- Turn circuits on and off in real time from your mobile device
- Prioritize 'must-have' and 'nice-to-have' circuits instantly with the virtual loads panel—even during a "blackout"
- Learn how much energy the home is sourcing from (and returning back to) the grid

## Try it on your device

No credit card or account needed