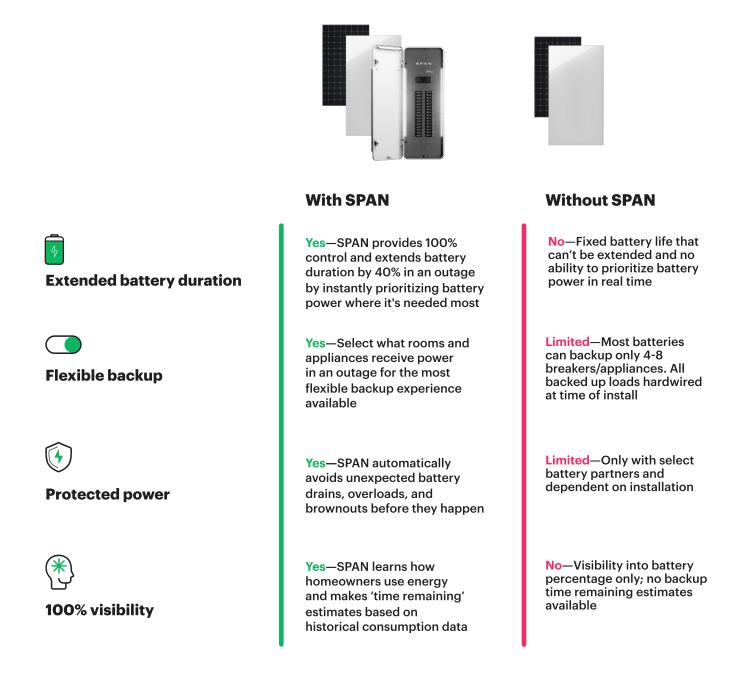

#### **Outlast every outage**

When the power goes out, SPAN instantly prioritizes battery power where it's needed most, extending battery duration by 40% in an outage.

#### **Power what matters**

SPAN allows you to select what rooms and appliances receive power in an outage for the most flexible backup experience available.

#### Protect your power

SPAN monitors 100% of your home's energy use to automatically avoid unexpected battery drains, overloads, and brownouts before they happen.

Plus, when you install SPAN as part of your solar or storage project, you pave the way for smarter, cost-effective home upgrades for decades to come. SPAN automatically balances the electricity in your home, making it easy to add major appliances like EV chargers, heat pumps, and induction ranges whenever you need to. Get total control over your home energy and avoid costly electrical utility upgrades down the road.

# The solar & storage + SPAN advantage

Get 40% more battery, 100% control with SPAN